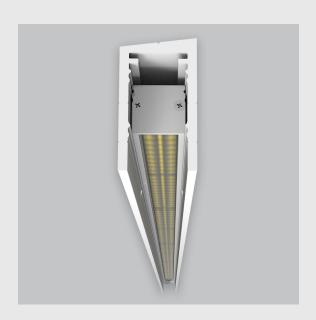

## P2 Vertical Wall Grazer has:

- •Luminaire housing made of extruded aluminium
- •Grazes walls
- •Accentuates surface textures better
- •Reduces hotspots and dead zones
- •Custom engineered
- •Precision optics provide a narrow 10° beam
- •Accommodates a wide range of wall heights
- •Perfect longitudinal glare reduction
- •Uniform illumination
- •Energy efficient LED with effective colour rendering