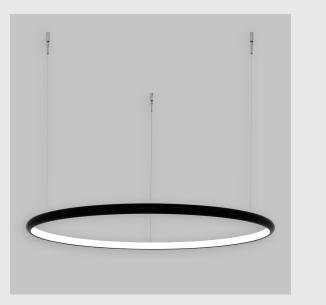

Unik Inner Lit Ring has :

- Inner lit ring with 22mm height
- Luminaire housing of aluminium
- Surface powder coated
- LED PCB mounted
- Bottom opening for easy maintenance
- Pendant with cable suspension
- Quick mounting system
- M6 bolt for M6 fastener
- Creates a beautiful scenery of lighting
- Uniform illumination
- Energy-efficient LED with color rendering