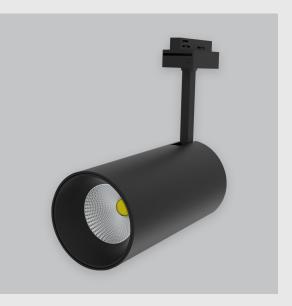

Phoenix Track Light has :

- Luminaire housing of die cast-aluminum
- Round recessed spotlight
- Surface powder coated
- COB (Chip on Board) technology
- Zero multiple shadows
- LED with effective colour rendering
- Overflowing colours with soft light and shadow
- Interpretation of the real environment light and colours
- Perfect longitudinal glare reduction
- Uniform light distribution