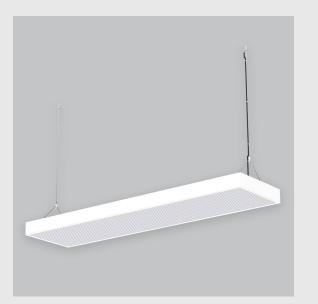

Geniso 4x2 Backlit has :

•Luminaire housing of aluminium

•4x2 feet LED panel

•Bottom opening for easy maintenance

•Pendant with cable suspension and quick mounting system

•Surface powder coat

•LED PCB mounted

•M6 bolt for M6 fastener

•High-performance double Prismatic diffuser

•Uniform illumination

•Energy-efficient LED with color rendering