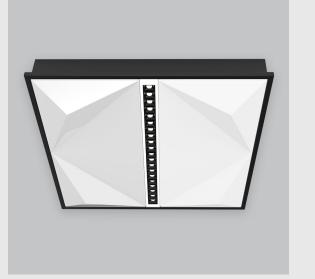

Nebula 2x2 fixture has :

•Luminaire housing of aluminium

•2x2 feet LED panel

•Bottom opening for easy maintenance

•Pendant with cable suspension and quick mounting system

•Surface powder coat

•LED PCB mounted

•M6 bolt for M6 fastener

•High-performance Opal diffuser + Lens

•Uniform illumination

•Energy-efficient LED with color rendering