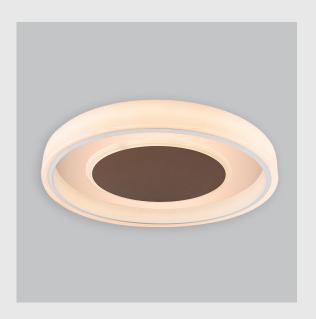

## Fire Fox Ring fixture has:

- •Concentric circles molded in acrylic
- •Topped with aluminium details
- •Multiple sizes available
- •Luminaire housing of aluminium + acrylic
- •For home decoration & professional environments
- •Surface powder coat and LED PCB mounted
- •Bottom opening for easy maintenance
- •Pendant with cable suspension with quick mounting system
- •M6 bolt for M6 fastener
- •High performance Acrylic
- •Uniform illumination
- •Energy-efficient LED with color rendering