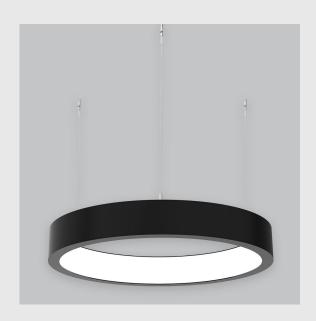

## **Available Filters**

- 1. Control = DALI-2 DT8
- 2. CRI = >80
- 3. Lumen Type = High
- 4. CCT (Colour Temperature) = Tunable White 2700K-6500K
- 5. Mounting Type = Pendant
- 6. Material Colour = Black
- 7. Dimension = 300mm 600mm
- 8. Distribution = Direct
- 9. Reflector = NA
- 10. Life of LED = L70 @50,000h
- 11. Beam Angle = 90° 110°
- 12. Watt = 21W 30W
- 13. SDCM = SDCM = < 3

## Aura Ring fixture has:

- Aura inner lit ring
- Luminaire housing of aluminium
- Surface powder coated
- LED PCB mounted
- Bottom opening for easy maintenance
- Pendant with cable suspension
- Quick mounting system
- M6 bolt for M6 fastener
- Unik inner lit ring
- Creates a beautiful scenery of lighting
- Uniform illumination
- Energy-efficient LED with color rendering