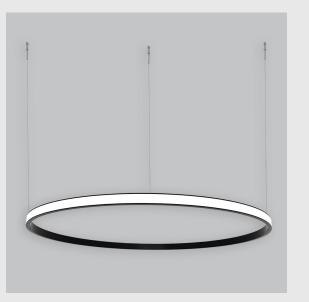

Unik Outer Lit Ring has :

- Outer lit ring with 20mm height
- Luminaire housing of aluminium
- Surface powder coated
- LED PCB mounted
- Bottom opening for easy maintenance
- Pendant with cable suspension
- Quick mounting system
- M6 bolt for M6 fastener
- Creates a beautiful scenery of lighting
- Uniform illumination
- Energy-efficient LED with color rendering