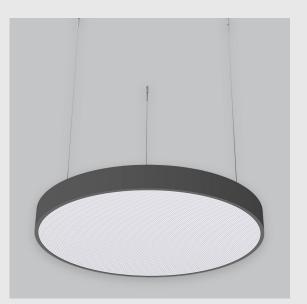

Disc Backlit fixture has :

- Luminaire housing of aluminium
- Disc light
- Surface powder coated
- LED PCB mounted
- Bottom opening for easy maintenance
- Pendant with cable suspension
- Quick mounting system
- M6 bolt for M6 fastener
- Round frame with disc emitting a circular glow
- Direct & clear LED illumination
- Direct yet diffused ambient shine
- High-performance Micro Prismatic Diffuser
- Energy-efficient LED with color rendering