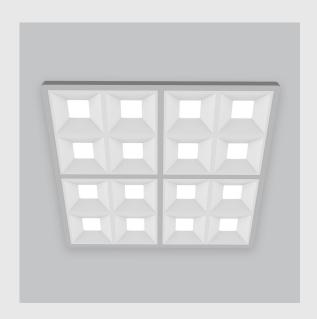

| Neo 2x2 Troffer fixture has :                            |
|----------------------------------------------------------|
| •2x2 feet LED panel                                      |
| •UGR<16                                                  |
| •Luminaire housing of aluminium                          |
| •LED PCB mounted                                         |
| Bottom opening for easy maintenance                      |
| •Pendant with cable suspension and quick mounting system |
|                                                          |
|                                                          |
|                                                          |
|                                                          |