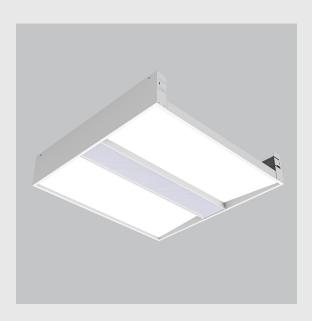

Geniso 2x2 Troffer fixture has:

•2x2 feet LED panel

•Surface powder coat

•Luminaire housing of aluminium

•LED PCB mounted

•Bottom opening for easy maintenance

•Pendant with cable suspension and quick mounting system