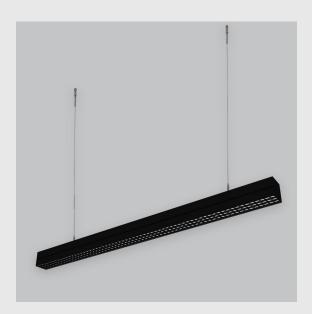

## Xtreme 70 Antiglare has:

- Luminaire housing of extruded aluminium
- A new concept on Louver Technology with high glare control
- Uniform illumination
- Energy-efficient LED with color rendering
- Visual comfort with panache
- Available in Matt Black, Matt White, Silver & Gun Metal Glossy
- Bottom opening for easy maintenance
- Pendant with cable suspension