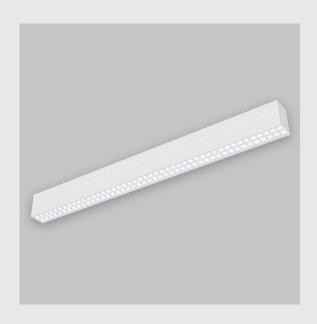

Viraj 70 sleek and slim linear fixture has:

- Luminaire housing of extruded aluminium
- No visible screw
- Snap-fit system
- No visible screw and Surface powder coated
- LED PCB mounted on insert design with heat sink
- Bottom opening for easy maintenance
- Pendant with cable suspension
- M6 bolt for M6 fastener
- High-performance PMMA & Micro Micro Prismatic Diffuser
- Energy-efficient LED