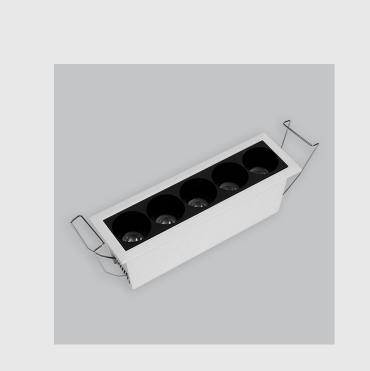

Clio fixture has :

- Luminaire housing of die-cast- aluminium
- Recessed spotlight with effortless installation
- Surface powder coated
- SMD (Surface Mount Device) technology
- Technology for maximum efficiency
- Zero multiple shadows
- LED with effective colour rendering
- Overflowing colours with soft light and shadow
- Interpretation of the real environment light and colours
- High colour rendering