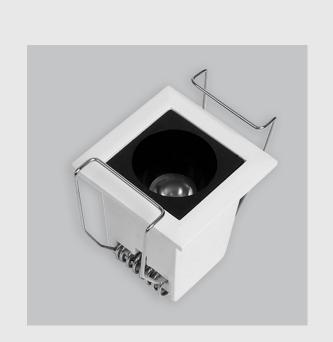

Clio fixture has :

- Luminaire housing of die-cast- aluminium
- Recessed spotlight with effortless installation
- Surface powder coated
- SMD (Surface Mount Device) technology
- Technology for maximum efficiency
- Zero multiple shadows
- LED with effective colour rendering
- Overflowing colours with soft light and shadow
- Interpretation of the real environment light and colours
- High colour rendering