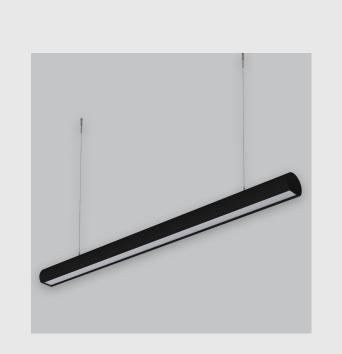

## **Specifications**

- 1. Control = ON-OFF (FLICKER FREE)
- 2. CRI = >90
- 3. Lumen Type = Low
- 4. CCT (Colour Temperature) = 4000K
- 5. Mounting Type = Pendant
- 6. Material Colour = Black
- 7. Dimension = NA
- 8. Distribution = Direct
- 9. Optics = Micro Prismatic Diffuser
- 10. Reflector = NA
- 11. Life of LED = L70 @50,000h
- 12. Beam Angle = 90° 110°
- 13. Watt = 1W 10W
- 14. SDCM = SDCM = < 3

Daisy Cresent Lens sleek linear fixture has :

- Surface powder coated
- Snap-fit system and no visible screw
- Deep recessed lens
- Beam angles ranging from 30°/50°/80°
- Luminaire housing of extruded aluminium
- LED PCB mounted on insert design with heat sink
- Bottom opening for easy maintenance
- Pendant with cable suspension
- M6 bolt for M6 fastener
- Energy-efficient LED with color rendering