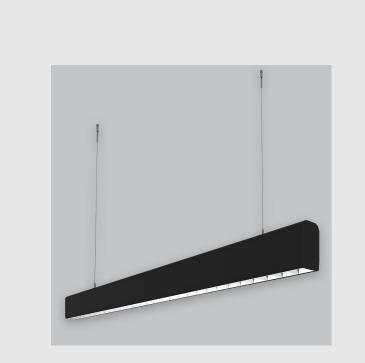

## **Specifications**

- 1. Control = ON-OFF (FLICKER FREE)
- 2. CRI = >90
- 3. Lumen Type = Low
- 4. CCT (Colour Temperature) = 4000K
- 5. Mounting Type = Pendant
- 6. Material Colour = Black
- 7. Dimension = NA
- 8. Distribution = Direct
- 9. Beam Angle =  $25^{\circ} 35^{\circ}$
- 10. Optics = NA
- 11. Reflector = NA
- 12. Life of LED = L70 @50,000h
- 13. Watt = 1W 10W
- 14. SDCM = SDCM = < 3

Viraj 5690 Daisy Curve has:

• Luminaire housing of extruded aluminium

Snap-fit system

• Unique lens system

• 3 beam angles including 30°, 50° &80° widespread

• LED PCB mounted on insert design with heat sink