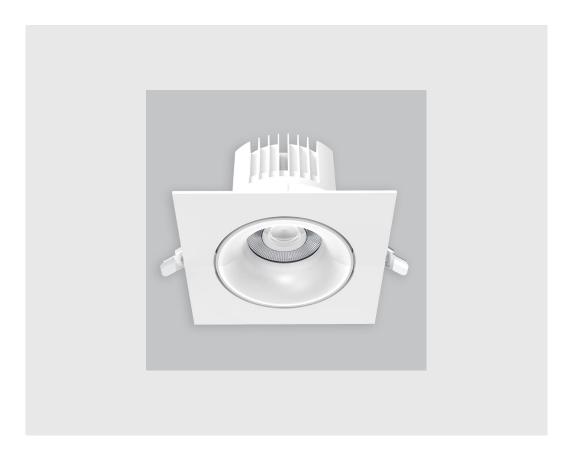

## Nitro fixture has:

- Luminaire housing of die-cast- aluminium
- Recessed spotlight with effortless installation
- Surface powder coated
- SMD (Surface Mount Device) technology
- Technology for maximum efficiency (Adjustable)
- Zero multiple shadows
- LED with effective colour rendering
- Overflowing colours with soft light and shadow
- Interpretation of the real environment light and colours
- High colour rendering