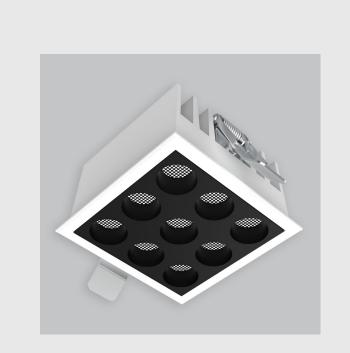

## **Specifications**

- 1. Control = DALI-2 DT8
- 2. CRI = >80
- 3. Lumen Type = High
- 4. CCT (Colour Temperature) = 6500K
- 5. Beam Angle =  $0^{\circ} 15^{\circ}$
- 6. Mounting Type = Recessed
- 7. Dimension = NA
- 8. Distribution = Direct
- 9. Material Colour = NA
- 10. Reflector = NA
- 11. Life of LED = L70 @50,000h
- 12. Watt = 11W 20W
- 13. SDCM = SDCM = < 3
- 14. Optics = Lens & Honeycomb

Alcon fixture has :

•Luminaire housing of die-cast- aluminium

•Recessed spotlight with effortless installation

•Honeycomb reflector

•SMD (Surface Mount Device) technology

•Technology for maximum efficiency

•Zero multiple shadows

•LED with effective colour rendering

•Overflowing colours with soft light and shadow

•Interpretation of the real environment light and colours

•High colour rendering

www.divinitylights.com