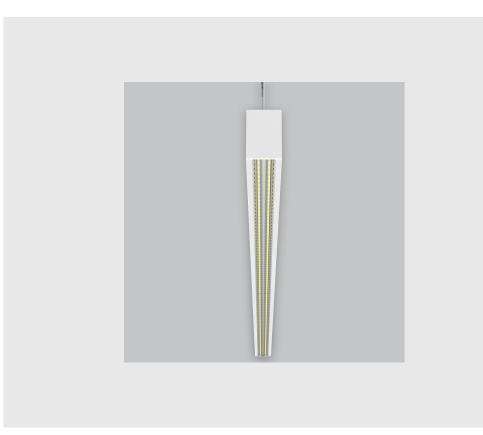

## **Specifications**

- 1. Control = DALI-2 DT8
- 2. CRI = >80
- 3. Lumen Type = High
- 4. CCT (Colour Temperature) = 6500K
- 5. Mounting Type = Pendant
- 6. Material Colour = Black
- 7. Dimension = NA
- 8. Distribution = Direct
- 9. Reflector = NA
- 10. Life of LED = L70 @50,000h
- 11. Beam Angle =  $60^{\circ} 90^{\circ}$
- 12. Watt = 1W 10W
- 13. SDCM = SDCM = < 3
- 14. Optics = Lens

Spectra Linear has :

- Luminaire housing of extruded aluminium
- Custom engineered
- Surface powder coated
- LED PCB mounted on insert design with heat sink
- Bottom opening for easy maintenance
- Modular design concept
- Custom engineered
- Perfect longitudinal glare reduction
- Uniform illumination
- Energy-efficient LED with color rendering