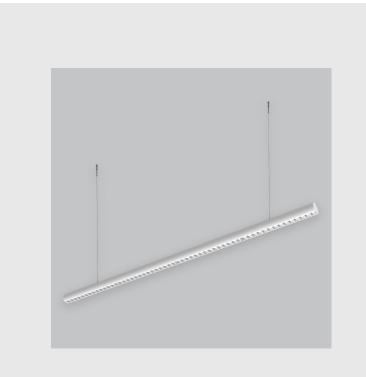

Viraj Daisy Mini Round has :

- Luminaire housing of extruded aluminium
- Surface powder coated
- Snap-fit system and no visible screw
- Unique lens system
- 3 beam angles including 30°, 55° & 65° widespread
- LED PCB mounted on insert design with heat sink
- Bottom opening for easy maintenance
- Pendant with cable suspension
- M6 bolt for M6 fastener
- Energy-efficient LED with colour rendering