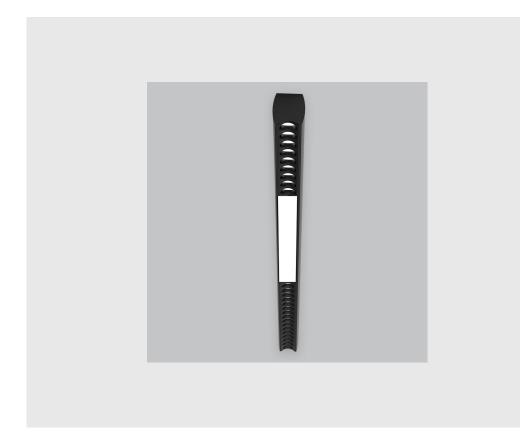

Variant 14

## **Specifications**

- 1. Control = ON-OFF (FLICKER FREE)
- 2. CRI = >80
- 3. Lumen Type = Low
- 4. CCT (Colour Temperature) = 6500K
- 5. Mounting Type = Pendant
- 6. Material Colour = Black
- 7. Dimension = NA
- 8. Distribution = Direct
- 9. Reflector = NA
- 10. Life of LED = L70 @50,000h
- 11. Beam Angle =  $60^{\circ} 90^{\circ}$
- 12. Watt = 1W 10W
- 13. SDCM = SDCM = < 3
- 14. Optics = Lens

XTO Curve Linear has:

- Range of size/angle design solutions
- Surface powder coated
- Luminaire housing of extruded aluminium
- LED PCB mounted on insert design with heat sink
- Bottom opening for easy maintenance
- Modular design concept
- UGR less than 9
- Micro-structure & anti-glare optical lens design
- Uniform illumination
- Energy-efficient LED with color rendering