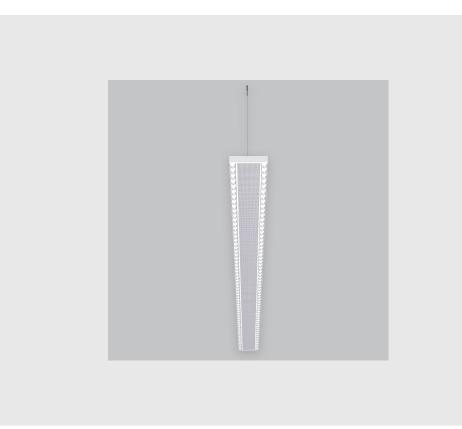

## **Specifications**

- 1. Control = DALI-2 DT8
- 2. CRI = >80
- 3. Lumen Type = High
- 4. CCT (Colour Temperature) = 6500K
- 5. Mounting Type = Pendant
- 6. Material Colour = Black
- 7. Dimension = NA
- 8. Distribution = Direct
- 9. Beam Angle =  $15^{\circ} 25^{\circ}$
- 10. Optics = Micro Prismatic Diffuser
- 11. Reflector = NA
- 12. Life of LED = L70 @50,000h
- 13. Watt = 21W 30W
- 14. SDCM = SDCM = < 3

Xtreme 145 Duo XTD has :

- Surface powder coated
- Snap-fit system and no visible screw
- Luminaire housing of extruded aluminium
- Bottom opening for easy maintenance
- LED PCB mounted on insert design with heat sink
- Pendant with cable suspension
- M6 bolt for M6 fastener
- Lens + Prismatic double diffuser with uniform illumination
- Glare control
- Energy-efficient LED with color rendering