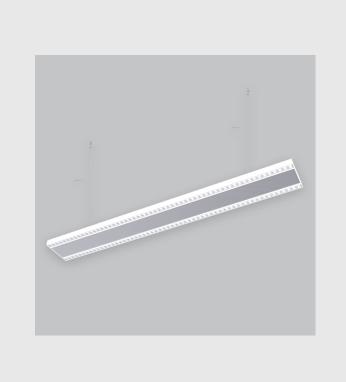

XTREME 145 DUO (DAISY-S)

Xtreme 145 Duo (Daisy-S) has :

- Surface powder coated
- Luminaire housing of extruded aluminium
- Snap-fit system and no visible screw
- Bottom opening for easy maintenance
- LED PCB mounted on insert design with heat sink
- Pendant with cable suspension
- M6 bolt for M6 fastener
- Lens + Prismatic double diffuser with uniform illumination
- Energy-efficient LED with colour rendering
- Glare control