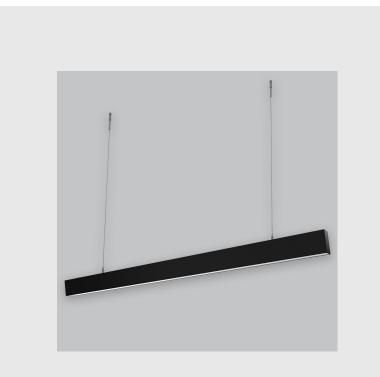

- Viraj 5690 Prismatic sleek and slim linear fixture has:
- Luminaire housing of extruded aluminium
- High-performance Micro Prismatic Diffuser
- Snap-fit system No visible screw
- Better refractive index to reduce glare
- LED PCB mounted on insert design with heat sink
- Bottom opening for easy maintenance
- Pendant with cable suspension
- M6 bolt for M6 fastener
- High-performance PMMA & Micro Prismatic Diffuser
- Energy-efficient LED with high colour rendering