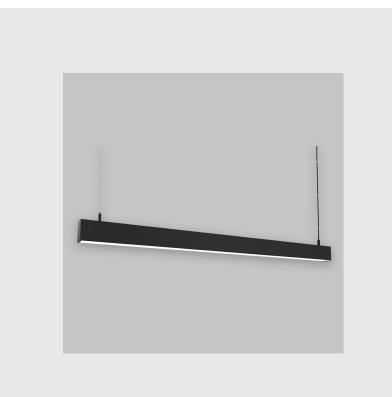

Viraj 45 linear fixture has :

- No visible screw
- Surface powder coated
- Luminaire housing of extruded aluminium
- LED PCB mounted on insert design with heat sink
- Snap-fit system Bottom opening for easy maintenance
- Pendant with cable suspension
- M6 bolt for M6 fastener
- High-performance PMMA diffuser
- Energy-efficient LED