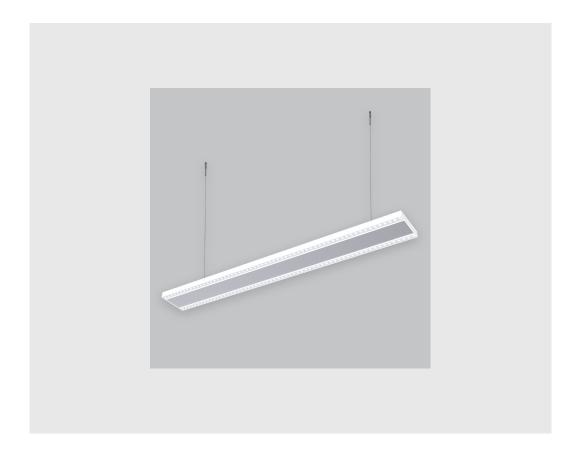

## **Specifications**

- 1. Control = DALI-2 DT8
- 2. CRI = >80
- 3. Lumen Type = High
- 4. CCT (Colour Temperature) = 6500K
- 5. Mounting Type = Pendant
- 6. Material Colour = Black
- 7. Dimension = NA
- 8. Distribution = Direct
- 9. Beam Angle = 35° 45°
- 10. Optics = Micro Prismatic Diffuser
- 11. Reflector = NA
- 12. Life of LED = L70 @50,000h
- 13. Watt = 21W 30W
- 14. SDCM = SDCM = < 3

## Xtreme 145 Lens + Prismatic has:

- Surface powder coated
- Snap-fit system and no visible screw
- Luminaire housing of extruded aluminium
- Bottom opening for easy maintenance
- LED PCB mounted on insert design with heat sink
- Pendant with cable suspension
- M6 bolt for M6 fastener
- Lens + Prismatic double diffuser with uniform illumination
- Glare control
- Energy-efficient LED with color rendering