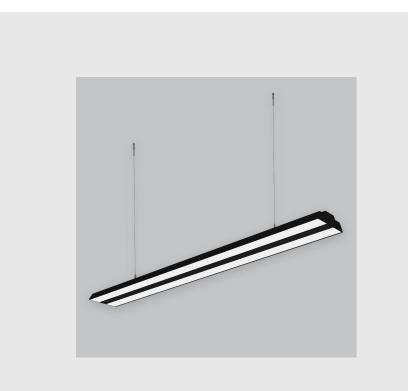

Xtreme 145 Peggy Prismatic has :

- Luminaire housing of extruded aluminium
- Surface powder coated
- LED PCB mounted on insert design with heat sink
- Snap-fit system and no visible screws
- Bottom opening for easy maintenance
- Pendant with cable suspension
- M6 bolt for M6 fastener
- Recessed mounted with tech zone
- Micro Prismatic Diffuser
- Uniform illumination and glare control
- Energy-efficient LED with color rendering