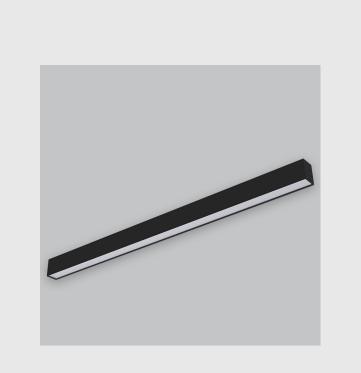

Viraj 50 slider sleek and slim linear fixture has :

- Luminaire housing of extruded aluminium
- High-performance Prismatic double-sliding diffuser
- No visible screw
- Better refractive index to reduce glare
- LED PCB mounted on insert design with heat sink
- Bottom opening for easy maintenance
- Pendant with cable suspension
- M6 bolt for M6 fastener
- High-performance PMMA & Micro Prismatic Diffuser
- Energy-efficient LED with high color rendering