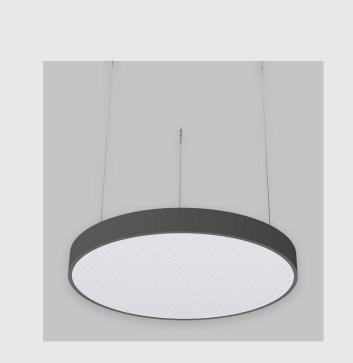

Disc Backlit fixture has :

- Luminaire housing of aluminium
- Disc light
- Surface powder coated
- LED PCB mounted
- Bottom opening for easy maintenance
- Pendant with cable suspension
- Quick mounting system
- M6 bolt for M6 fastener
- Round frame with disc emitting a circular glow
- Direct & clear LED illumination
- Direct yet diffused ambient shine
- High-performance Micro Prismatic Diffuser
- Energy-efficient LED with color rendering