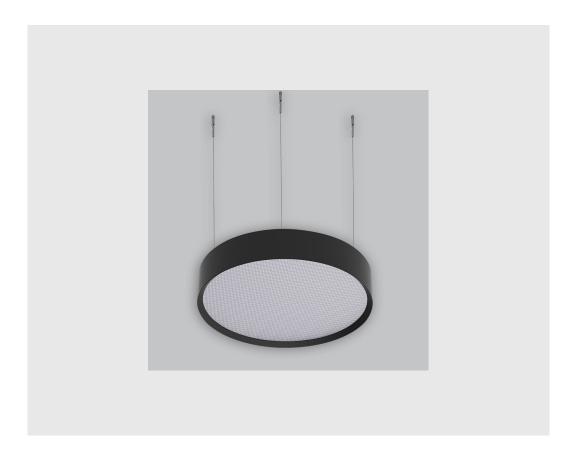

## **Specifications**

- 1. Control = DALI-2 DT8
- 2. CRI = >80
- 3. Lumen Type = High
- 4. CCT (Colour Temperature) = 6500K
- 5. Mounting Type = Pendant
- 6. Material Colour = Black
- 7. Dimension = NA
- 8. Distribution = Direct
- 9. Optics = Micro Prismatic Diffuser
- 10. Reflector = NA
- 11. Life of LED = L70 @50,000h
- 12. Beam Angle = 90° 110°
- 13. Watt = 31W 40W
- 14. SDCM = SDCM = < 3

## Disc deep recessed fixture has:

- Luminaire housing of aluminium
- Deep recessed Micro Prismatic Diffuser
- Surface powder coated
- LED PCB mounted
- Bottom opening for easy maintenance
- Pendant with cable suspension
- Quick mounting system
- M6 bolt for M6 fastener
- Round frame with disc emitting a circular glow
- Direct & clear LED illumination
- Direct yet diffused ambient shine
- High-performance Micro Prismatic Diffuser
- Energy-efficient LED with color rendering