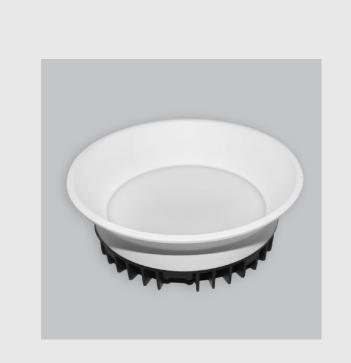

## **Specifications**

- 1. Control = DALI-2 DT8
- 2. CRI = >80
- 3. Lumen Type = High
- 4. CCT (Colour Temperature) = 6500K
- 5. Mounting Type = Recessed
- 6. Dimension = NA
- 7. Distribution = Direct
- 8. Optics = PMMA Diffuser
- 9. Material Colour = NA
- 10. Reflector = NA
- 11. Life of LED = L70 @50,000h
- 12. Beam Angle =  $90^{\circ} 110^{\circ}$
- 13. Watt = 11W 20W
- 14. SDCM = SDCM = < 3

## Amigo Duo has:

- Luminaire housing of die cast- aluminium
- Deep recessed dual optics spotlight with effortless installation
- Surface powder coated
- SMD (Surface Mount Device) technology
- Technology for maximum efficiency
- Zero multiple shadows
- LED with effective colour rendering
- Overflowing colours with soft light and shadow
- Interpretation of the real environment light and colours
- High colour rendering