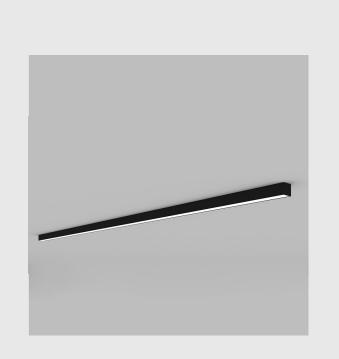

- Viraj 25 sleek and slim linear fixture has :
- Luminaire housing of extruded aluminium
- No visible screw
- Surface powder coated
- Snap-fit system
- LED PCB mounted on insert design with heat sink
- Bottom opening for easy maintenance
- Pendant with cable suspension
- M6 bolt for M6 fastener
- High-performance PMMA diffuser
- Energy-efficient LED