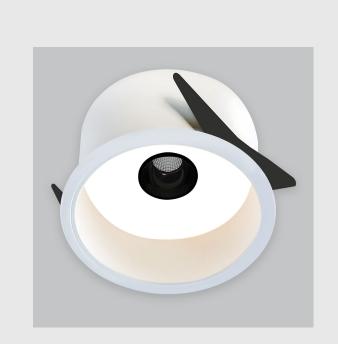

## Tron Duo has:

- Luminaire housing of die cast- aluminium
- Deep recessed dual optics spotlight with effortless installation
- Surface powder coated
- SMD (Surface Mount Device) technology
- Technology for maximum efficiency
- Zero multiple shadows
- LED with effective colour rendering
- Overflowing colours with soft light and shadow
- Interpretation of the real environment light and colours
- High colour rendering