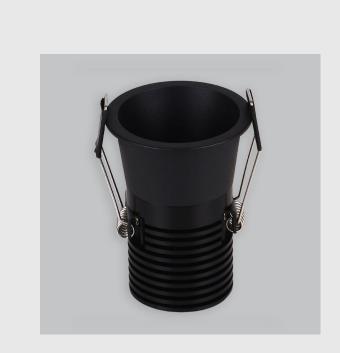

## **Specifications**

- 1. Control = DALI-2 DT8
- 2. CRI = >80
- 3. Lumen Type = High
- 4. CCT (Colour Temperature) = 6500K
- 5. Mounting Type = Recessed
- 6. Dimension = NA
- 7. Distribution = Direct
- 8. Beam Angle =  $15^{\circ} 25^{\circ}$
- 9. Reflector = Silver Reflector
- 10. Material Colour = NA
- 11. Life of LED = L70 @50,000h
- 12. Watt = 11W 20W
- 13. SDCM = SDCM = < 3
- 14. Optics = Lens & Reflector

Lynx fixture has :

- Luminaire housing of die cast- aluminium
- Round recessed spotlight
- Effortless installation
- Surface powder coated
- COB (Chip on Board) technology
- Technology for maximum efficiency
- Zero multiple shadows
- LED with effective colour rendering
- Overflowing colours with soft light and shadow
- Interpretation of the real environment light
- Reflective cover available in different colours