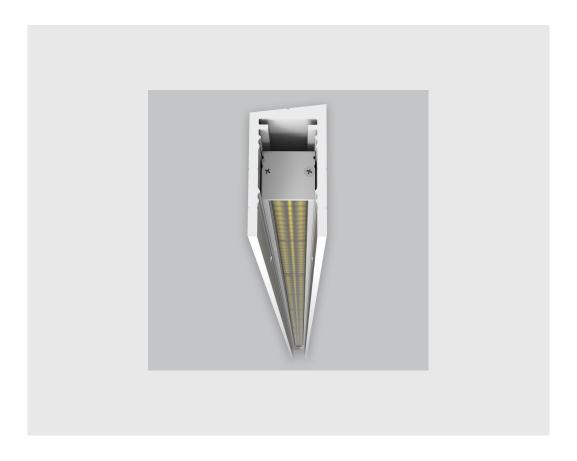

## **Specifications**

- 1. Control = DALI-2 DT8
- 2. CRI = >80
- 3. Lumen Type = High
- 4. CCT (Colour Temperature) = 6500K
- 5. Beam Angle =  $0^{\circ}$   $15^{\circ}$
- 6. Mounting Type = Surface
- 7. Material Colour = Black
- 8. Dimension = 1201mm 2400mm
- 9. Distribution = Direct
- 10. Reflector = NA
- 11. Life of LED = L70 @50,000h
- 12. Watt = 1W 10W
- 13. SDCM = SDCM = < 3
- 14. Optics = Lens

## P2 Vertical Wall Grazer has:

- •Luminaire housing made of extruded aluminium
- •Grazes walls
- •Accentuates surface textures better
- •Reduces hotspots and dead zones
- •Custom engineered
- •Precision optics provide a narrow 10° beam
- •Accommodates a wide range of wall heights
- •Perfect longitudinal glare reduction
- •Uniform illumination
- •Energy efficient LED with effective colour rendering