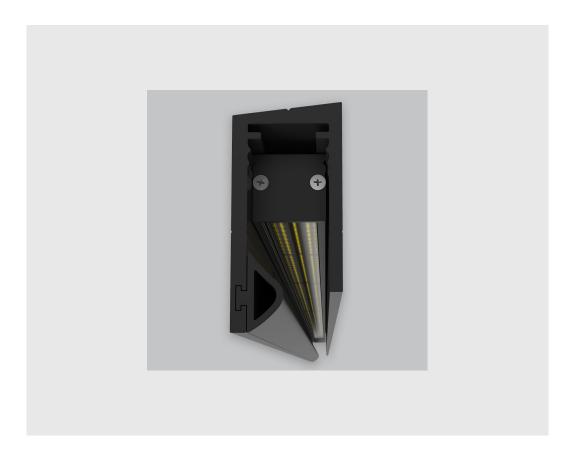

- P2 Vertical Wall Grazer with Visor has:
- •Luminaire housing made of extruded aluminium
- •Grazes walls vertically
- •Accentuates surface textures better
- •Reduces hotspots and dead zones
- •Custom engineered
- •Precision optics provide a narrow 10° beam
- •Accommodates a wide range of wall heights
- •Perfect longitudinal glare reduction
- •Uniform illumination
- •Energy efficient LED with effective colour rendering