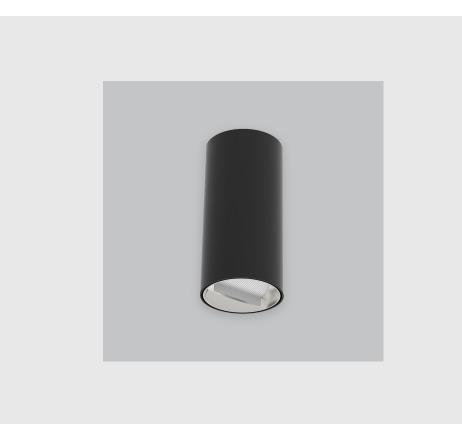

Phoenix Wall Washer has :

- Luminaire housing of die-cast- aluminium
- Suspended & surface mounted cylindrical COB downlight
- Extruded aluminium housing
- Die casted heat sink
- Efficient COB & reflector for light distribution
- Suitable for retail, hospitality & residential application
- CRI rating to render light more closely to object's true colours
- Vivid & accurate lighting effect