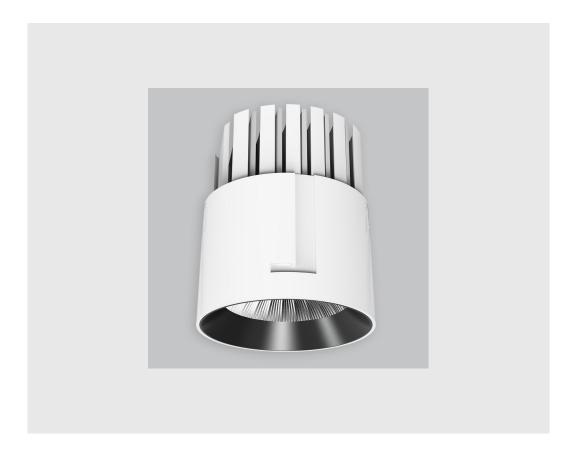

GE Downlighter has: •Luminaire housing of die cast- aluminium •Round recessed spotlight •Effortless installation Surface powder coat •COB (Chip on Board) technology •Technology for maximum efficiency •Zero multiple shadows •LED with effective colour rendering •Lets objects show their original colours with soft light and shadow •Interpretation of the real environment light

•Reflective cover

www.divinitylights.com

•Finned heat sinks to dissipate heat and increase performance