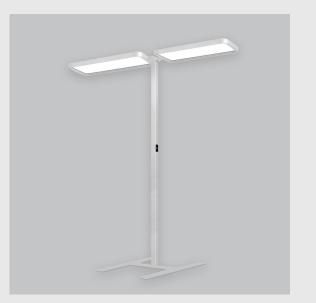

Mayes D fixture has :

•Luminaire housing of aluminium

•Surface powder coat

•SMD (Surface Mount Device) LED technology

•Free standing luminaires

•Minimalistic design

•Numerous combinations of lamp head designs for a variety of desks