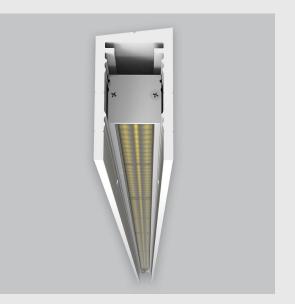

P2 Vertical Wall Grazer has :

•Luminaire housing made of extruded aluminium

•Grazes walls

•Accentuates surface textures better

•Reduces hotspots and dead zones

•Custom engineered

•Precision optics provide a narrow 10° beam

•Accommodates a wide range of wall heights

•Perfect longitudinal glare reduction

•Uniform illumination

•Energy efficient LED with effective colour rendering