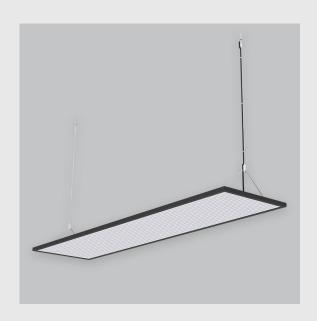

## Geniso 4x1 Edgelit sleek and slim has : •4x1 feet LED panel

Surface powder coat

•15 mm height

- •Luminaire housing of aluminium
- •LED PCB mounted
- •Bottom opening for easy maintenance
- •Pendant with cable suspension and quick mounting system
- •M6 bolt for M6 fastener
- •High-performance LGP sheet for uniform illumination
- •Energy-efficient LED with color rendering