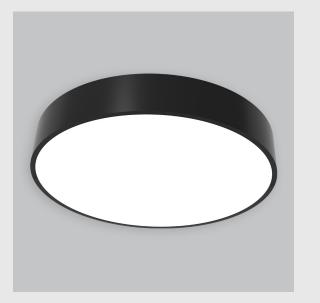

Alina has :

- Round recessed surface downlighter
- Surface mounted with compact circular design
- Complements any and all rooms
- LED technology for maximum efficiency
- Zero multiple shadows
- LED with effective colour rendering
- CRI rating to render light more closely to object's true colours
- Vivid & accurate lighting effect