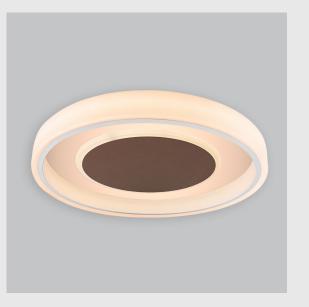

Fire Fox Ring fixture has :

•Concentric circles molded in acrylic

•Topped with aluminium details

•Multiple sizes available

•Luminaire housing of aluminium + acrylic

•For home decoration & professional environments

•Surface powder coat and LED PCB mounted

•Bottom opening for easy maintenance

•Pendant with cable suspension with quick mounting system

•M6 bolt for M6 fastener

•High performance Acrylic

•Uniform illumination

•Energy-efficient LED with color rendering