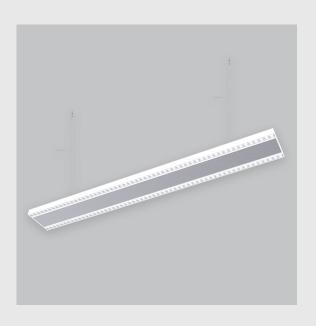

## XTREME 145 DUO (DAISY-S)

Xtreme 145 Duo (Daisy-S) has:

- Surface powder coated
- Luminaire housing of extruded aluminium
- Snap-fit system and no visible screw
- Bottom opening for easy maintenance
- LED PCB mounted on insert design with heat sink
- Pendant with cable suspension
- M6 bolt for M6 fastener
- Lens + Prismatic double diffuser with uniform illumination
- Energy-efficient LED with colour rendering
- Glare control