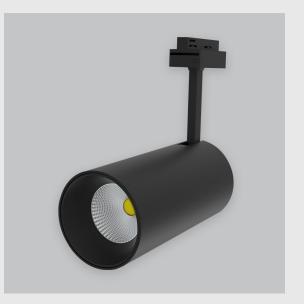

Phoenix Track Light has :

- Luminaire housing of die cast-aluminum
- Round recessed spotlight
- Surface powder coated
- COB (Chip on Board) technology
- Zero multiple shadows
- LED with effective colour rendering
- Overflowing colours with soft light and shadow
- Interpretation of the real environment light and colours
- Perfect longitudinal glare reduction
- Uniform light distribution
- No lateral spill for superior wall wash applications
- High colour rendering