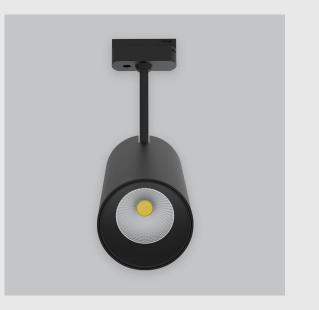

Phoenix Track Light has :

- Luminaire housing of die cast-aluminum
- Round recessed spotlight
- Surface powder coated
- COB (Chip on Board) technology
- Zero multiple shadows
- LED with effective colour rendering
- Overflowing colours with soft light and shadow
- Interpretation of the real environment light and colours
- Perfect longitudinal glare reduction
- Uniform light distribution
- No lateral spill for superior wall wash applications
- High colour rendering