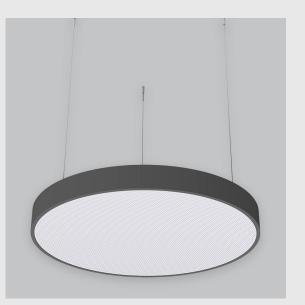

Disc Backlit fixture has :

- Luminaire housing of aluminium
- Disc light
- Surface powder coated
- LED PCB mounted
- Bottom opening for easy maintenance
- Pendant with cable suspension
- Quick mounting system
- M6 bolt for M6 fastener
- Round frame with disc emitting a circular glow
- Direct & clear LED illumination
- Direct yet diffused ambient shine
- High-performance Micro Prismatic Diffuser
- Energy-efficient LED with color rendering