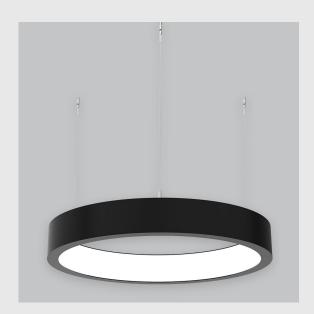

## Aura Ring fixture has:

- Aura inner lit ring
- Luminaire housing of aluminium
- Surface powder coated
- LED PCB mounted
- Bottom opening for easy maintenance
- Pendant with cable suspension
- Quick mounting system
- M6 bolt for M6 fastener
- Unik inner lit ring
- Creates a beautiful scenery of lighting
- Uniform illumination
- Energy-efficient LED with color rendering