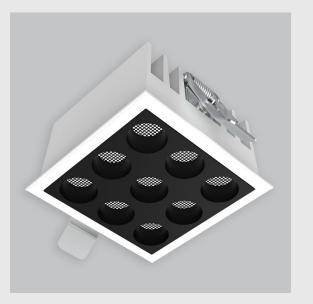

Alcon fixture has :

•Luminaire housing of die-cast- aluminium

•Recessed spotlight with effortless installation

•Honeycomb reflector

•SMD (Surface Mount Device) technology

•Technology for maximum efficiency

•Zero multiple shadows

•LED with effective colour rendering

•Overflowing colours with soft light and shadow

•Interpretation of the real environment light and colours

•High colour rendering